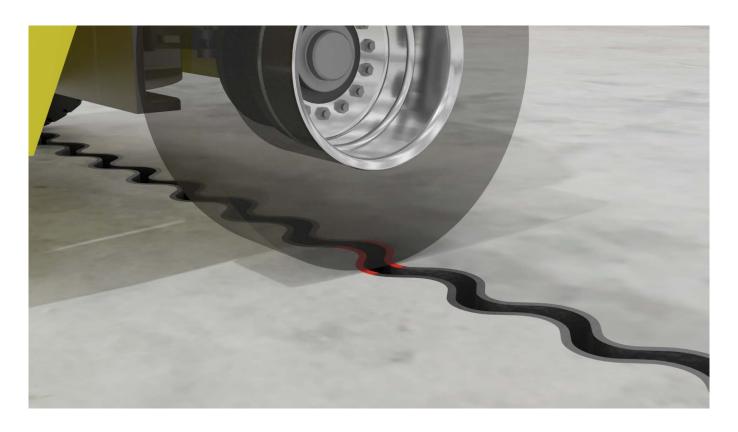

WAWEJOINT® is prefabricated heavy-duty movement joint systems, suitable for all large area construction methods for ground and pile supported (or ground-bearing and pile-supported) concrete floors. The wavy steel rails provide extremely durable protection to the slab arises with silent crossing of joint, making it ideal for floors with highly intensive traffic environment.