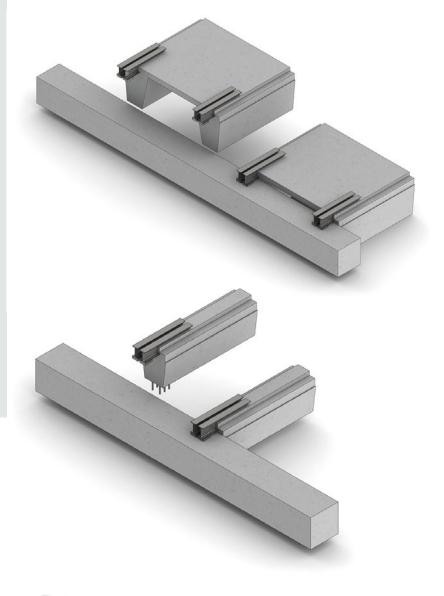

## **TWIN CORBEL**

for slabs and secondary beams with topping concrete

## **TWICE AS GOOD.**

- Easy to fit into TT slab web
- Wide support area less point loads
- Supplementary reinforcement according to loads

www.peikko.com

## EFFICIENT SUPPORT FOR TT SLABS AND SECONDARY BEAMS

Peikko TWIN Corbel is a support corbel for TT slab, secondary beams and ribbed slab structures with topping concrete.

+ Enables secure installation and simple erection
+ Only necessary amount of reinforcement is used as supplementary reinforcement is designed according to loads
+ three different models cover loading up to 145 kN / corbel