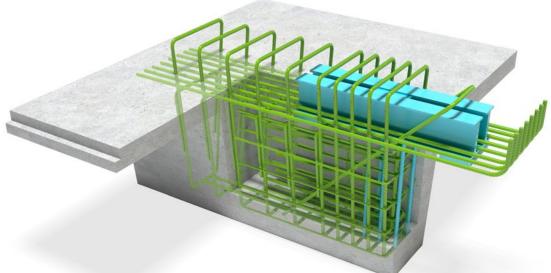

## EFFICIENT SUPPORT FOR TT SLABS AND SECONDARY BEAMS

Peikko TWIN Corbel is a support corbel for TT slab, secondary beams and ribbed slab structures with topping concrete.

+ Enables secure installation and simple erection
+ Only necessary amount of reinforcement is used as supplementary reinforcement is designed according to loads
+ three different models cover loading up to 145 kN / corbel

Peikko's TWIN Corbel has DiBt type approval.

www.peikko.com