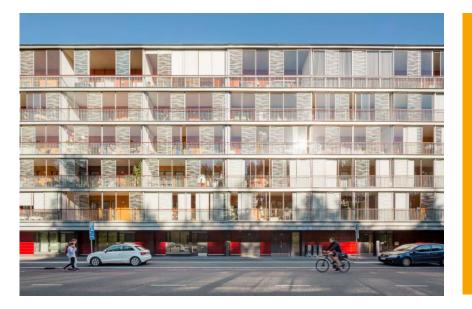

## Hinged slab connection for supported balconies

PS Balcony Slab Connector connects supported balcony slabs to the building, while enabling vertical movements of up to 20mm. The hinge part is installed to the balcony slab, and the anchor part is cast into the building's floor slab. After installation of balcony slab on site, the parts are connected.

PS Balcony Slab Connector transfers horizontal loads from supported balconies to the building. The hinge part is installed to the balcony slab in the precast factory, and the load bearing part can be installed into the building's floor slabs either in the precast factory or at the construction site and the final connection is made by fixing the bolt connections.

Supported precast balconies can be assembled either simultaneously with the building frame or, if necessary, also afterwards by fixing the bolt connections if wall structure allows such assembly.

PS Balcony Slab Connector is made of stainless steel, and it is available in several sizes to enable the use with thick insulation layers.