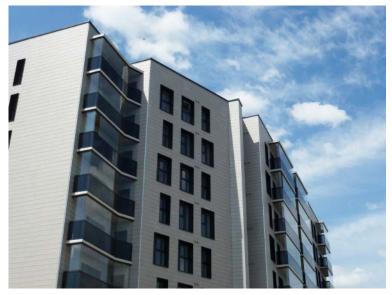

## Hinged slab connection for supported balconies

PS Balcony Slab Connector connects supported balcony slabs to the building, while enabling vertical movements of up to 20mm. The hinge part is installed to the balcony slab, and the anchor part is cast into the building's floor slab. After installation of balcony slab on site, the parts are connected.

PS Balcony Slab Connector transfers horizontal loads from supported balconies to the building. The hinge part is installed to the balcony slab in the precast factory, and the load bearing part can be installed into the building's floor slabs either in the precast factory or at the construction site and the final connection is made by fixing the bolt connections.

Supported precast balconies can be assembled either simultaneously with the building frame or, if necessary, also afterwards by fixing the bolt connections if wall structure allows such assembly.

PS Balcony Slab Connector is made of stainless steel, and it is available in several sizes to enable the use with thick insulation layers.