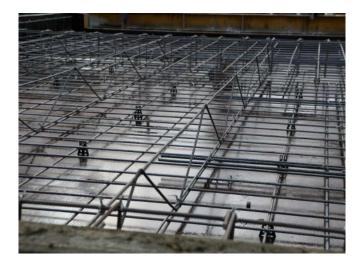

Diagonal Ties are used to connect the inner and outer layers of precast concrete sandwich panels.

Diagonal Ties are most commonly used in sandwich panels with insulation thicknesses of 40 - 390 mm and recommended dimensions up to 3.5 m high and 7 m wide. In case of using higher or wider sandwich panels than recommended dimensions please contact Peikko support.