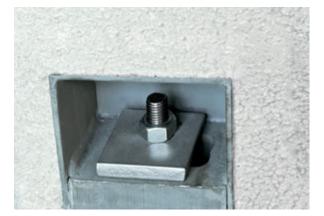

SUMO Wall Shoe is a building product used to create cost-effective tensile connections between:

- Precast concrete walls and foundations
- Two precast concrete walls

The system consists of wall shoes and anchor bolts. Wall shoes are cast into precast concrete walls and the anchor bolts are cast into the foundations or other walls. On the construction site, the walls are erected on adjusted shim plates in the correct position and fixed to the anchor bolts.