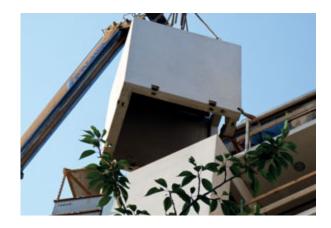

SUMO Wall Shoe is a building product used to create cost-effective tensile connections between:

- Precast concrete walls and foundations
- Two precast concrete walls

The system consists of wall shoes and anchor bolts. Wall shoes are cast into precast concrete walls and the anchor bolts are cast into the foundations or other walls. On the construction site, the walls are erected on adjusted shim plates in the correct position and fixed to the anchor bolts.