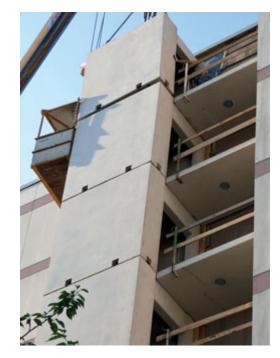

SUMO Wall Shoe is a building product used to create cost-effective tensile connections between:

- Precast concrete walls and foundations
- Two precast concrete walls

The system consists of wall shoes and anchor bolts. Wall shoes are cast into precast concrete walls and the anchor bolts are cast into the foundations or other walls. On the construction site, the walls are erected on adjusted shim plates in the correct position and fixed to the anchor bolts.

Precast concrete wall connections are finalized by grouting the recesses and joints underneath the wall.

peikko.ca | peikkousa.com