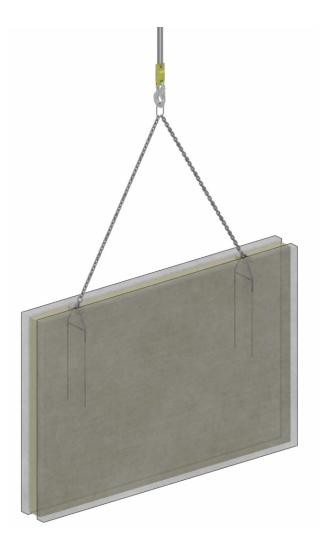

## for transporting sandwich wall elements

The WILJA® Lifting Insert is designed for lifting and transporting precast sandwich wall elements. It is CE-marked, efficient and ready-to-use solution. WILJA® Lifting Insert have five different load classes and are available for several insulation thicknesses.

WILJA® Lifting Insert are permanently cast into the inner and outer panels of sandwich walls, and the anchoring is based on the inserts' own anchoring rebars. They are assembled perpendicularly to the wall panels and angular pull, with a maximum permitted load angle of 45°.

WILJA® Lifting Insert are made of stainless steel, which makes them the perfect choice for the outer panels of sandwich walls. They are an efficient solution where no system specific lifting keys are needed as the lifting slings can be attached straight to the WILJA® Lifting Inserts. The lifting event is a quick and easy process.